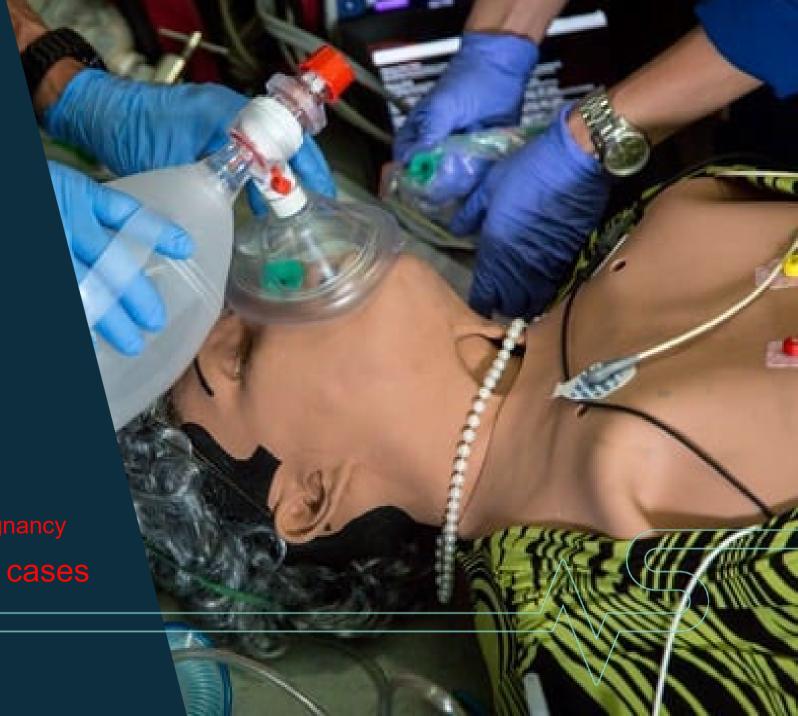

### Mandatory Training Simulation Lab

- 200 hours per year
- Online textbook
- Hands-on simulation
- High-fidelity mannequins
   Neonatal Pediatric Adult Pregnancy
- Replicate complex/distinct cases