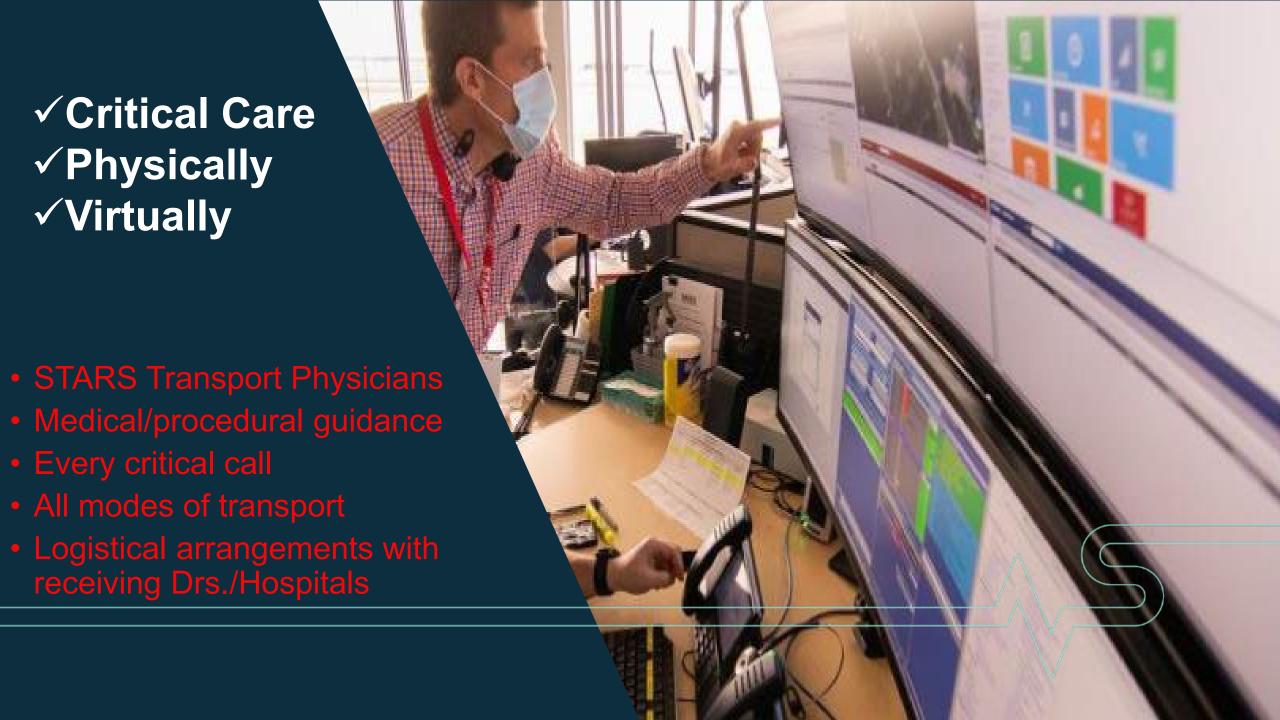

#### Within Saddle Hills County Boundaries - Patients Flown by STARS (2010-Present)

AB

AB

BC

AB

AB

Receives over 36,000 emergency requests/year

STARS Vigilant - monitors

thousands of registered sites/yea