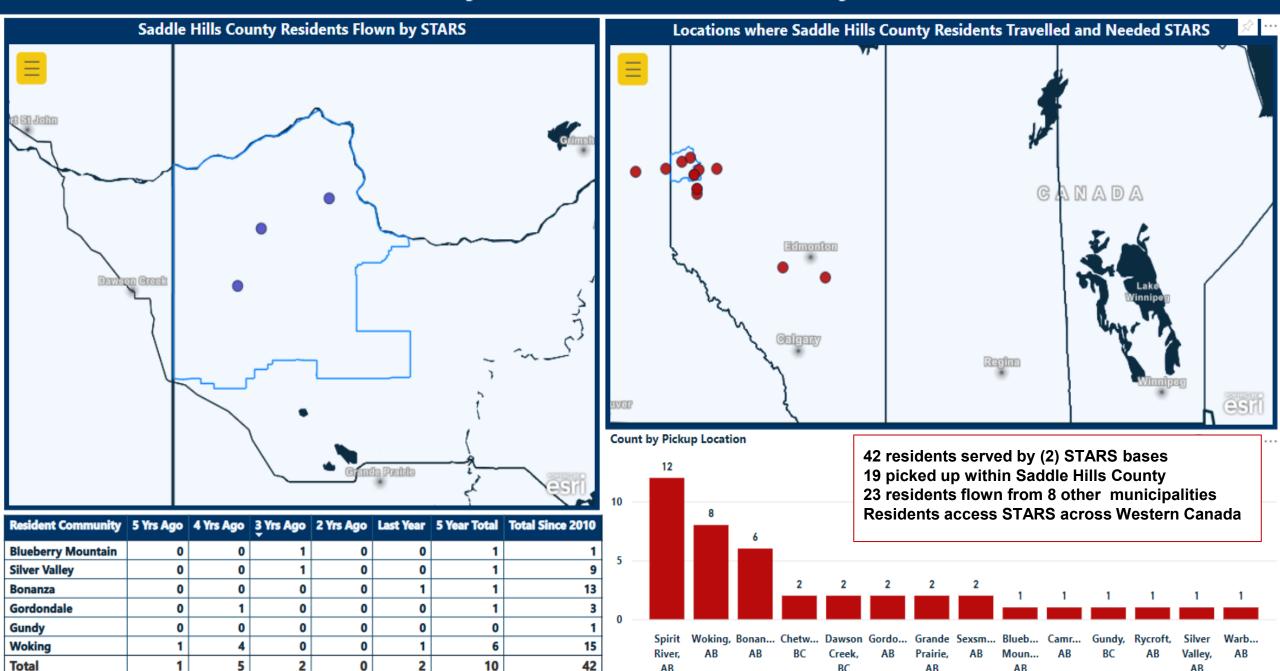

\*GREEN represents annual municipal supporters of STARS operations

| SADDLE HILLS COUNTY @ September 30, 2023       | 2018 | 2019 | 2020 | 2021 | 2022 | 2023 | TOTAL |
|------------------------------------------------|------|------|------|------|------|------|-------|
| Near Blueberry Mountain                        | 1    | 1    |      | 1    |      |      | 3     |
| Near Bonanza                                   | 3    |      | 1    | 2    | 1    | 1    | 8     |
| Near Gordondale                                | 3    |      | 1    |      | 1    | 2    | 7     |
| Near LaGlace (within Saddle Hills County)      |      |      |      | 1    |      |      | 1     |
| Near Silver Valley                             | 3    | 1    |      |      |      |      | 4     |
| Near Spirit River (within Saddle Hills County) | 1    |      |      | 1    |      |      | 2     |
| Near Vahalla (within Saddle Hills County)      |      | 1    |      |      |      |      | 1     |
| Near Woking                                    | 3    | 3    | 1    | 1    | 1    | 2    | 11    |
| TOTAL                                          | 14   | 6    | 3    | 6    | 3    | 5    | 37    |

#### Within Saddle Hills County Boundaries - Patients Flown by STARS (2010-Present)

AB

AB

BC

AB

AB

Receives over 36,000 emergency requests/year

STARS Vigilant - monitors

thousands of registered sites/yea