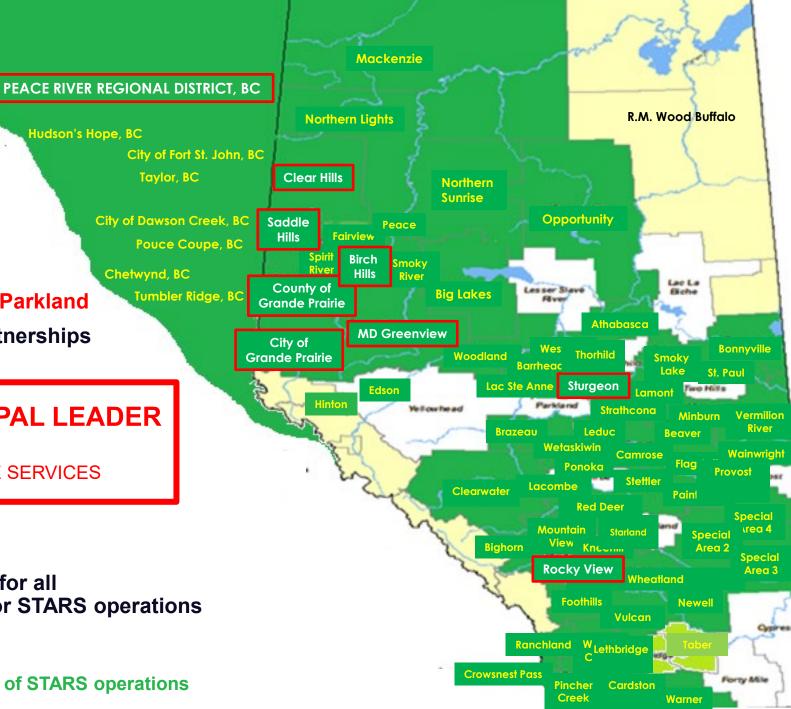

#### **MUNICIPALITIES** SUPPORT STARS

New! 5 rural municipalities

**New! 6 urban municipalities** 

Pending: MDLSR, Lac La Biche, Two Hills, Parkland

90% Alberta Support STARS - Regional Partnerships

#### SADDLE HILLS COUNTY- MUNICIPAL LEADER

Hudson's Hope, BC

Chetwynd, BC

(9) Municipal Leaders – Logo recognition FIXED RATE - STANDING MOTION - PROTECTIVE SERVICES BUDGET

- United effort
- Ensure a robust health & safety network for all
- Over \$2M+ annual sustainable support for STARS operations

\*GREEN represents annual municipal supporters of STARS operations

| SADDLE HILLS COUNTY @ September 30, 2023       | 2018 | 2019 | 2020 | 2021 | 2022 | 2023 | TOTAL |
|------------------------------------------------|------|------|------|------|------|------|-------|
| Near Blueberry Mountain                        | 1    | 1    |      | 1    |      |      | 3     |
| Near Bonanza                                   | 3    |      | 1    | 2    | 1    | 1    | 8     |
| Near Gordondale                                | 3    |      | 1    |      | 1    | 2    | 7     |
| Near LaGlace (within Saddle Hills County)      |      |      |      | 1    |      |      | 1     |
| Near Silver Valley                             | 3    | 1    |      |      |      |      | 4     |
| Near Spirit River (within Saddle Hills County) | 1    |      |      | 1    |      |      | 2     |
| Near Vahalla (within Saddle Hills County)      |      | 1    |      |      |      |      | 1     |
| Near Woking                                    | 3    | 3    | 1    | 1    | 1    | 2    | 11    |
| TOTAL                                          | 14   | 6    | 3    | 6    | 3    | 5    | 37    |