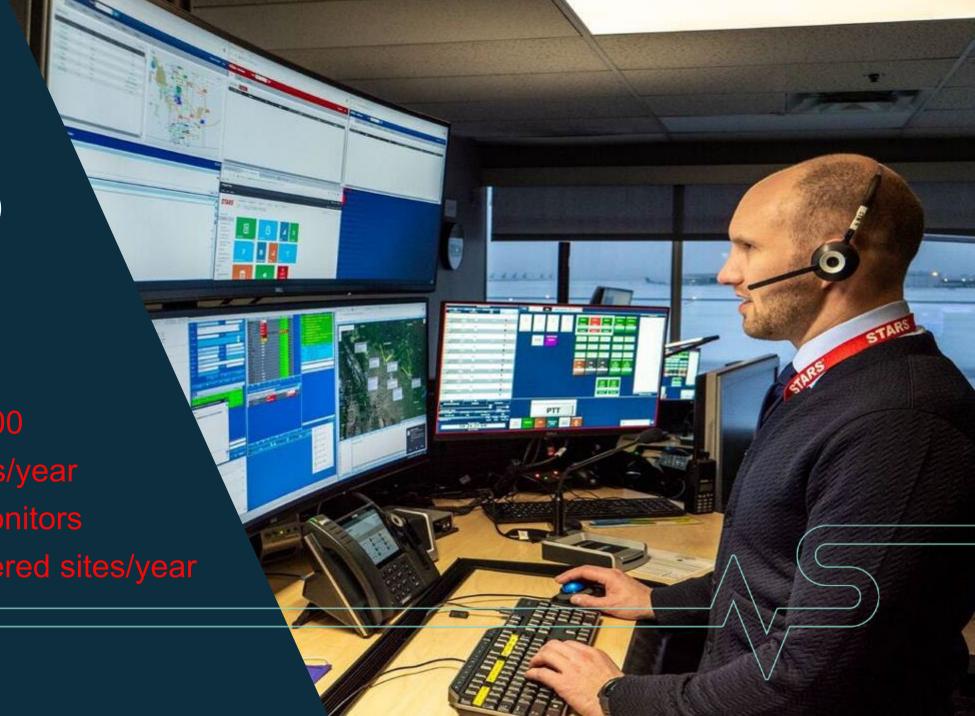

#### Within Saddle Hills County Boundaries - Patients Flown by STARS (2010-Present)

AB

AB

BC

AB

AB

Receives over 36,000 emergency requests/year

STARS Vigilant - monitors

thousands of registered sites/yea