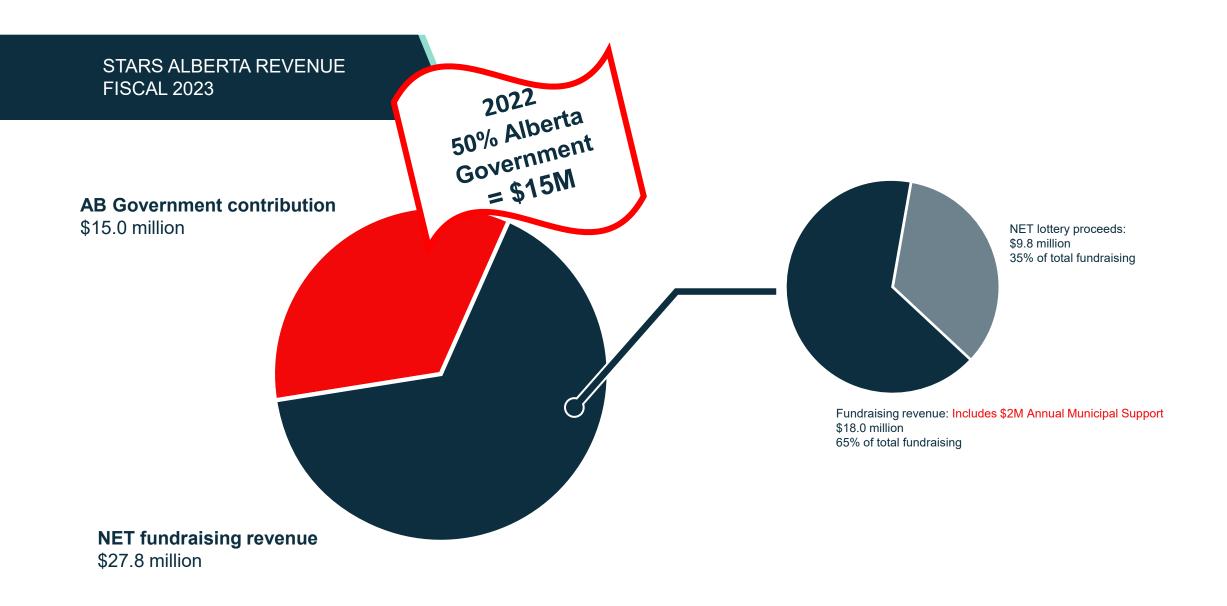

### FUELED BY GENEROSITY. Achieving success together.

#### **MUNICIPALITIES** SUPPORT STARS

New! 5 rural municipalities

**New! 6 urban municipalities** 

Pending: MDLSR, Lac La Biche, Two Hills, Parkland

90% Alberta Support STARS - Regional Partnerships